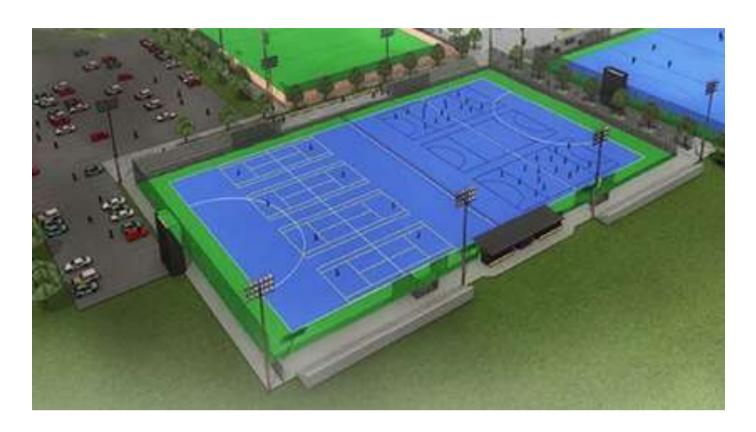

## A MULTI-SPORT SYNTHETIC FIELD for Tomaree

We at Nelson Bay Hockey Club are calling for expressions of interest from local sporting clubs (and interested others) who can see the benefits to be gained by establishing a high-quality Multi-sport synthetic field in our Tomaree area.

We see many advantages of playing our sport on a synthetic field. *MANY* smaller centres across NSW and Australia already have a synthetic sporting field for their community to use.

The turf suitable for playing hockey is also suitable for **playing** a variety of sports including **Futsal**, **Netball**, **Tennis**, **Junior Cricket**, **Running**, etc. The turf is excellent for **training** for most other sports including **Touch Football**, **Rugby League**, **Rugby Union**, etc.